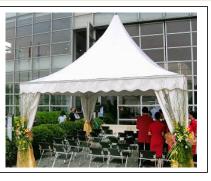

## Pagoda Tent Technical Data Type: 6m\*6m

| ltem                | Specification                                         |
|---------------------|-------------------------------------------------------|
| Clear-span width    | 6m                                                    |
| Eave Height         | 2.47m                                                 |
| Ridge Hight         | 5.23m                                                 |
| Bay Distance        | 6m                                                    |
| Wind Loading        | <b>≤100km/h</b>                                       |
| Minimum Tent Length | 6m                                                    |
| Roof Fixing         | bar tensioning                                        |
| Framework Profile   | 48mm*84mm*2.7mm                                       |
| Eave Connection     | Hot dip Galvanized aluminium<br>cube tube             |
| Cover Material      | PVC Knife coated nylon fabric;<br>750g/m <sup>2</sup> |
|                     |                                                       |
|                     |                                                       |
|                     |                                                       |
|                     |                                                       |

## **Optional Accessories**

PVC window sidewalls Anchoring Rain Gutter Lining and curtain Glass door units Hard walling system Glass walling system Transparent PVC cover and sidewall Flooring system Weight plate