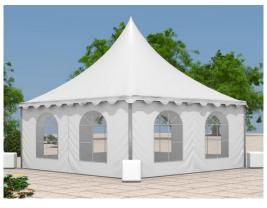

## Pagoda Tent Technical Data Type: 6m\*6m

| ltem                | Specification                                         |
|---------------------|-------------------------------------------------------|
| Clear-span width    | 6m                                                    |
| Eave Height         | 2.47m                                                 |
| Ridge Hight         | 5.23m                                                 |
| Bay Distance        | 6m                                                    |
| Wind Loading        | <b>≤100km/h</b>                                       |
| Minimum Tent Length | 6m                                                    |
| Roof Fixing         | bar tensioning                                        |
| Framework Profile   | 48mm*84mm*2.7mm                                       |
| Eave Connection     | Hot dip Galvanized aluminium<br>cube tube             |
| Cover Material      | PVC Knife coated nylon fabric;<br>750g/m <sup>2</sup> |
|                     |                                                       |
|                     |                                                       |
|                     |                                                       |
|                     |                                                       |

## **Optional Accessories**

PVC window sidewalls Anchoring Rain Gutter Lining and curtain Glass door units Hard walling system Glass walling system Transparent PVC cover and sidewall Flooring system Weight plate