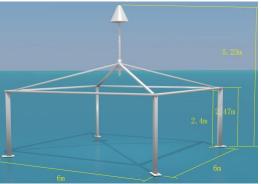

## Pagoda Tent Technical Data Type: 6m\*6m

| ltem                | Specification                                         |
|---------------------|-------------------------------------------------------|
| Clear-span width    | 6m                                                    |
| Eave Height         | 2.47m                                                 |
| Ridge Hight         | 5.23m                                                 |
| Bay Distance        | 6m                                                    |
| Wind Loading        | <b>≤100km/h</b>                                       |
| Minimum Tent Length | 6m                                                    |
| Roof Fixing         | bar tensioning                                        |
| Framework Profile   | 48mm*84mm*2.7mm                                       |
| Eave Connection     | Hot dip Galvanized aluminium<br>cube tube             |
| Cover Material      | PVC Knife coated nylon fabric;<br>750g/m <sup>2</sup> |
|                     |                                                       |
|                     |                                                       |
|                     |                                                       |
|                     |                                                       |