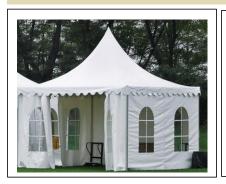

## Pagoda Tent Technical Data Type: 6m\*6m

| ltem                | Specification                                         |
|---------------------|-------------------------------------------------------|
| Clear-span width    | 6m                                                    |
| Eave Height         | 2.47m                                                 |
| Ridge Hight         | 5.23m                                                 |
| Bay Distance        | 6m                                                    |
| Wind Loading        | <b>≤100km/h</b>                                       |
| Minimum Tent Length | 6m                                                    |
| Roof Fixing         | bar tensioning                                        |
| Framework Profile   | 48mm*84mm*2.7mm                                       |
| Eave Connection     | Hot dip Galvanized aluminium<br>cube tube             |
| Cover Material      | PVC Knife coated nylon fabric;<br>750g/m <sup>2</sup> |
|                     |                                                       |
|                     |                                                       |
|                     |                                                       |
|                     |                                                       |

## **Optional Accessories**

PVC window sidewalls Anchoring Rain Gutter Lining and curtain Glass door units Hard walling system Glass walling system Transparent PVC cover and sidewall Flooring system Weight plate